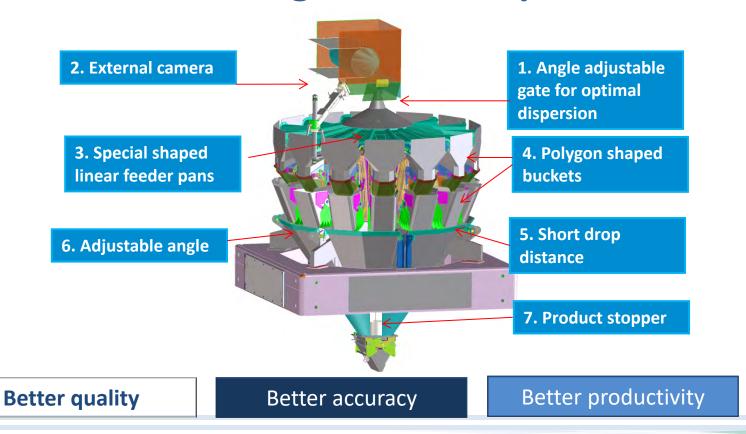

## "What is Dataweigh?"

Multihead Weigher of Yamato **Dataweigh** 

### "What is a theory of Dataweigh?"

Choose some weigh heads for best combination, the closest to 100g

Dataweigh can find the best weight!