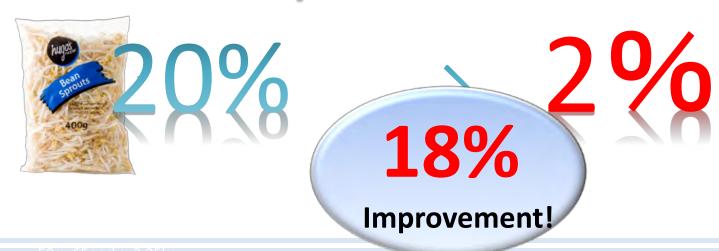

#### **Success story of Parilla Fresh**

Yamato weigher produces Drastic Improvement on giveaway

#### **Success story of Parilla Fresh** Parilla FRESH 18% Give \$4.2M 14M Packs Prov **Profit EXTRA** 45g Saving **Condition:**

Condition: 250g pack Ex;profit per pack \$0.3