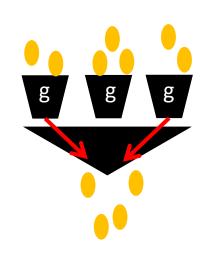

### "What is a theory of Dataweigh?"

Choose some weigh heads for best combination, the closest to 100g

Dataweigh can find the best weight!