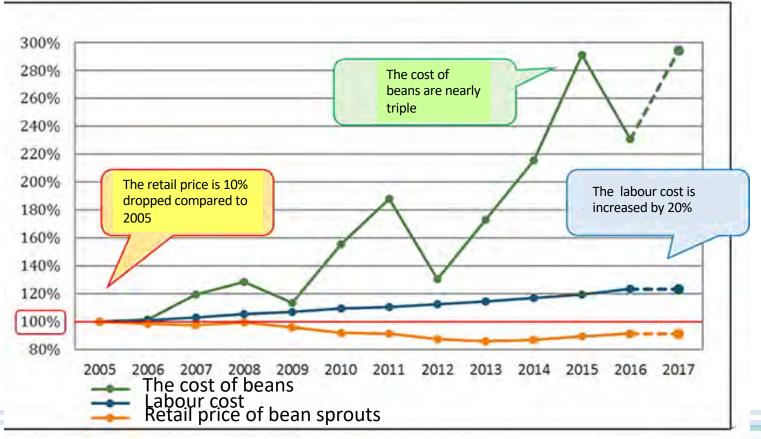

n sprouts!



#### **Success story of Parilla Fresh**









250g size pack

30 Twice

ks/min

as many packs as before

400g size pack

25 packs,

packs/min

#### **Success story of Parilla Fresh**



Yamato weigher produces Drastic Improvement on giveaway

## Giveaway (=Extra Charge Free Service)





#### **Success story of Parilla Fresh** Parilla FRESH 18% Give \$4.2M 14M Packs Prov **Profit EXTRA** 45g Saving **Condition:**



Condition: 250g pack Ex;profit per pack \$0.3



### If you are packing by hands....

Labour cost \$20x8hours=\$160/per person/day

Working days: 250 days a year

\$160 x250days =\$40,000/per person /year

\$40,000 x 5 staffs =\$200,000 per year





#### **Annual Saving**

\$200,000 annually



\$200,000 saving





#### Trend of bean sprouts market in Japan













#### If you are in Australia or New Zealand...

#### AUSTRALIA

#### SYDNEY (Head Office)

55-57 Halstead Street, South Hurstville NSW 2221

- p. +61 2 9585 8811
- e. info@selpak.com.au

#### **MELBOURNE**

2 Sarton Road, Clayton VIC 3168

- p. +61 3 9561 8844
- e. melbourne@selpak.com.au

#### BRISBANE

- p. +61 412 258 869
- e. cesare@selpak.com.au



#### NEW ZEALAND

#### AUCKLAND

710 Great South Road, Manukau 2241

- p. +64 9263 6113
- e. admin@selpak.co.nz





#### INTERNATIONAL NETWORK



Yamato Scale Co.,Ltd.

Shoko Yamashita

Email: yamash-s@yamatoscale.co.jp

Tel: +81-78-918-5567



## Thank you!