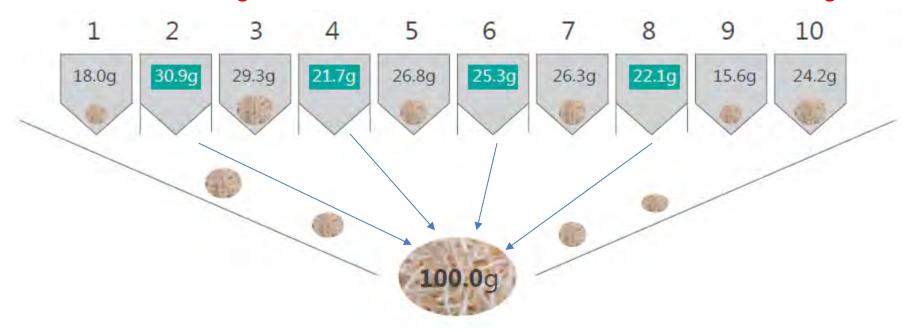

### "What is a theory of Dataweigh?"

Choose some weigh heads for best combination, the closest to 100g

Dataweigh can find the best weight!