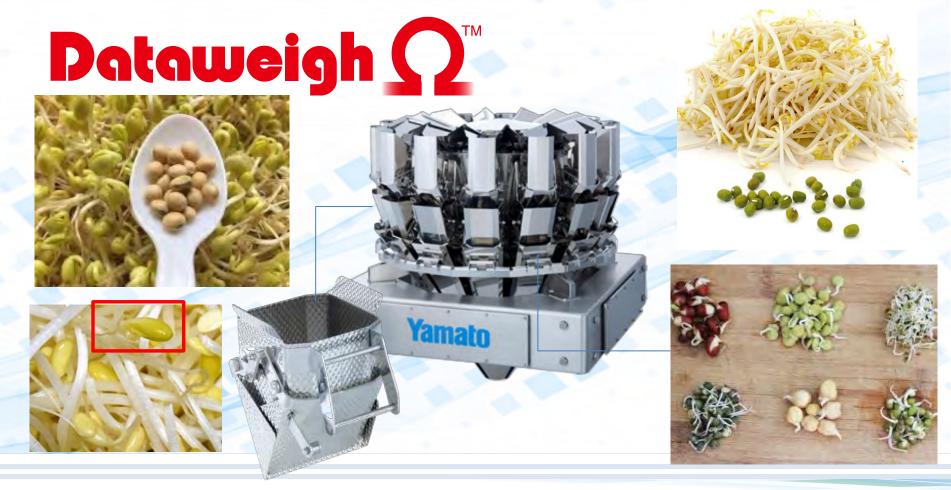

nted

#### 1965

Wind tunnel test system were produced



## Technology Innovation Creation



#### **About Yamato Scale**

Yamato is one of the leading global manufacturers of commercial weighing equipment and with nearly 100 years' manufacturing experience.





## "What is Dataweigh?"





Multihead Weigher of Yamato **Dataweigh** 



### "What is a theory of Dataweigh?"

Choose some weigh heads for best combination, the closest to 100g



Dataweigh can find the best weight!





## 1. Benefits of Dataweigh O









Easy maintenance



Food safety& Durability





## **Food Safety & Durability**

The IP 67 body can be fully washed

The streamlined centre column has few uneven surfaces

Polygon shaped buckets

Continuous welding







## **Feature of Dataweigh for bean sprouts**







#### We all love bean sprouts!



#### **Success story of Parilla Fresh**









250g size pack

30 Twice

ks/min

as many packs as before

400g size pack

25 packs,

packs/min

#### **Success story of Parilla Fresh**



Yamato weigher produces Drastic Improvement on giveaway

## Giveaway (=Extra Charge Free Service)





#### **Success story of Parilla Fresh** Parilla FRESH 18% Give \$4.2M 14M Packs Prov **Profit EXTRA** 45g Saving **Condition:**



Condition: 250g pack Ex;profit per pack \$0.3



### If you are packing by hands....

Labour cost \$20x8hours=\$160/per person/day

Working days: 250 days a year

\$160 x250days =\$40,000/per person /year

\$40,000 x 5 staffs =\$200,000 per year





#### **Annual Saving**

\$200,000 annually



\$200,000 saving





#### Trend of bean spr